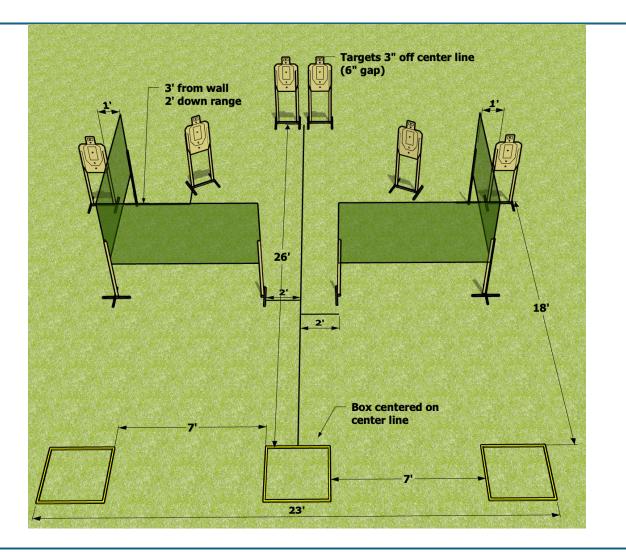

Scoring: Comstock - Best 3 hits for target for score

Targets: 6 USPSA cardboard targets

Rounds: 18

Condition: Loaded and holstered

**Start Position:** In the center shooting area.

Handgun loaded and holstered, wrists below belt. PCC loaded, safety applied, stock touching belt.

# **Written Stage Briefing**

Start Position: In the center shooting area. Handgun loaded and holstered, wrists below belt. PCC loaded, safety applied, stock touching belt.

Upon audible start signal from within the shooting areas: Engage each target with three rounds each.

## **Build Notes:**

• Target Height is 5 ft to top of the head